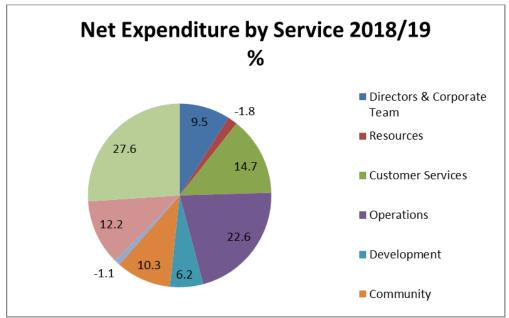

equirement                    | 8,166   | 8,166               | 8,450        | 8,732                                | 9,026                         | 9,329         | 9,642   |  |  |  |  |
| - Base (*)                                 | 60,111  | 60,111              | 60,984       | 61,795                               | 62,617                        | 63,450        | 64,293  |  |  |  |  |
| - Per Band D                               | 135.84  | -                   |              | 141.31                               | 144.15                        | 147.03        | 149.97  |  |  |  |  |
| 1                                          | -       | -                   |              |                                      |                               | -             | -       |  |  |  |  |







## **Revenue Reserves**

The impact on the General Fund Reserve of the grant settlement from Government, the Council's policy to increase Council Tax and the savings, income and growth built into the budget 2018/19 and MTFS is shown in **Table 7** below.

| Table 7                              |                |                  | Res            | erves and I     | nd MTFS                      |               |                 |  |  |  |
|--------------------------------------|----------------|------------------|----------------|-----------------|------------------------------|---------------|-----------------|--|--|--|
|                                      | 201            | 7/18             | 2018/19        | Med             | lium Term F                  | inancial Stra | tegy