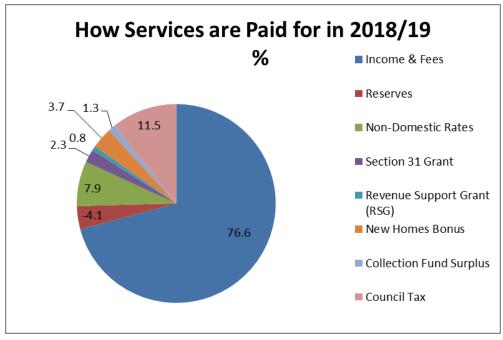

uirement                    | 8,166   | 8,166               | 8,450        | 8,732                                | 9,026                         | 9,329         | 9,642   |  |  |  |  |
| - Base (*)                                 | 60,111  | 60,111              | 60,984       | 61,795                               | 62,617                        | 63,450        | 64,293  |  |  |  |  |
| - Per Band D                               | 135.84  | -                   |              | 141.31                               | 144.15                        | 147.03        | 149.97  |  |  |  |  |
| 1                                          | -       | -                   |              |                                      |                               | -             | -       |  |  |  |  |







## **Revenue Reserves**

The impact on the General Fund Reserve of the grant settlement from Government, the Council's policy to increase Council Tax and the savings, income and growth built into the budget 2018/19 and MTFS is shown in **Table 7** below.

| Table 7                              |                |                  | Res            | erves and I     | nd MTFS                      |               |                 |  |  |  |
|--------------------------------------|----------------|------------------|----------------|-----------------|------------------------------|---------------|-----------------|--|--|--|
|                                      | 201            | 7/18             | 2018/19        | Med             | lium Term F                  | inancial Stra | tegy