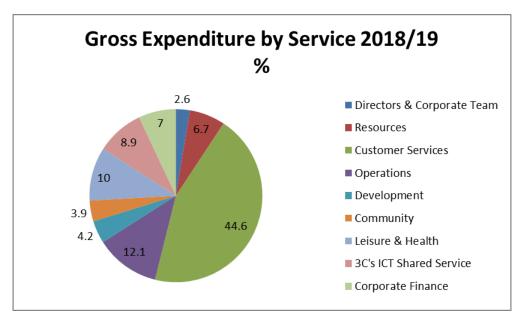

Requirement                    | 8,166   | 8,166               | 8,450        | 8,732                                | 9,026                         | 9,329         | 9,642   |  |  |  |  |
| - Base (*)                                 | 60,111  | 60,111              | 60,984       | 61,795                               | 62,617                        | 63,450        | 64,293  |  |  |  |  |
| - Per Band D                               | 135.84  | -                   |              | 141.31                               | 144.15                        | 147.03        | 149.97  |  |  |  |  |
| 1                                          | -       | -                   |              |                                      |                               | -             | -       |  |  |  |  |







## **Revenue Reserves**

The impact on the General Fund Reserve of the grant settlement from Government, the Council's policy to increase Council Tax and the savings, income and growth built into the budget 2018/19 and MTFS is shown in **Table 7** below.

| Table 7                              |                |                  | Res            | erves and I     | nd MTFS                      |               |                 |  |  |  |
|--------------------------------------|----------------|------------------|----------------|-----------------|------------------------------|---------------|-----------------|--|--|--|
|                                      | 201            | 7/18             | 2018/19        | Med             | lium Term F                  | inancial Stra | tegy