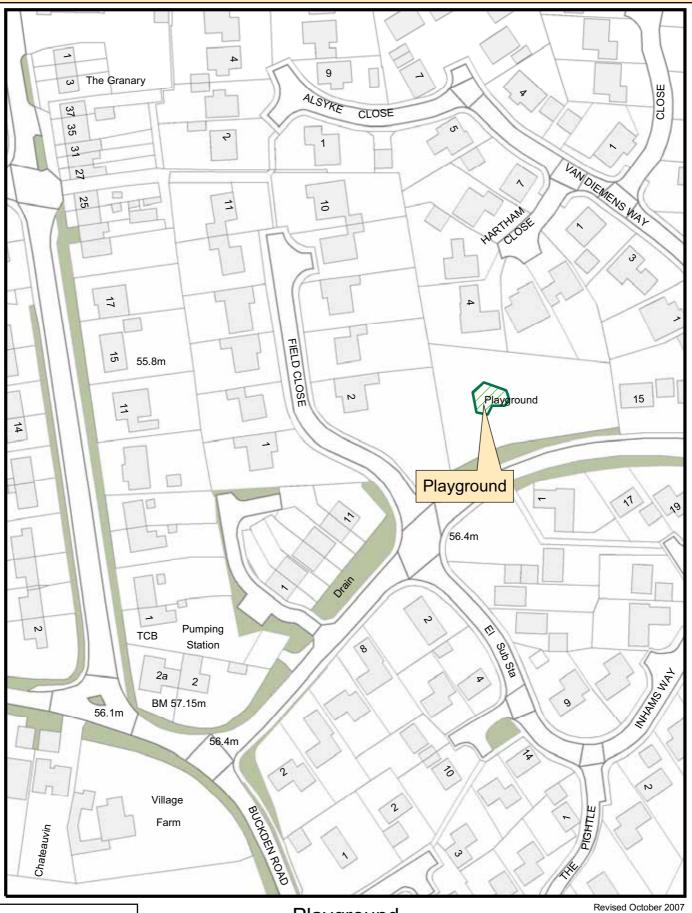

## The Dogs Exclusion (Huntingdonshire) Order 2007

Playground Brampton Road Grafham

Maps reproduced from the Ordnance Survey Mapping with the permission of the Controller of Her Majesty's Stationery Officer (C) Crown Copyright.