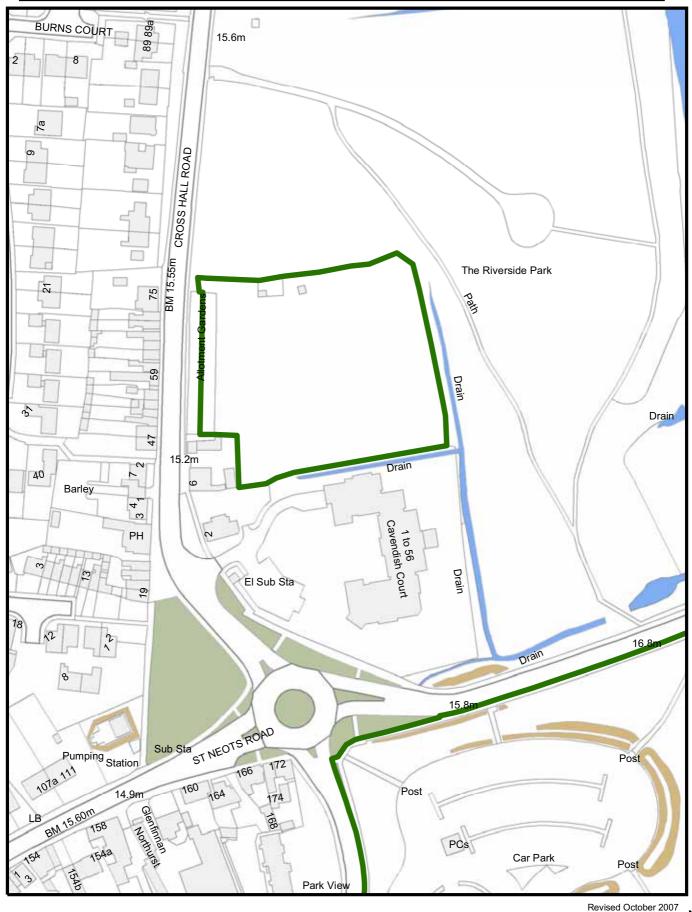

## The Dogs on Leads (Huntingdonshire) Order 2007

Sudbury Meadow, Crosshall Road, Eaton Ford
St Neots

Leads - Land Designated Specifically

Maps reproduced from the Ordnance Survey Mapping with the permission of the Controller of Her Majesty's Stationery Officer (C) Crown Copyright.
Unauthorised reproduction infringes Crown Copyright and may lead to prosecution of civil proceedings. HDC 100022322