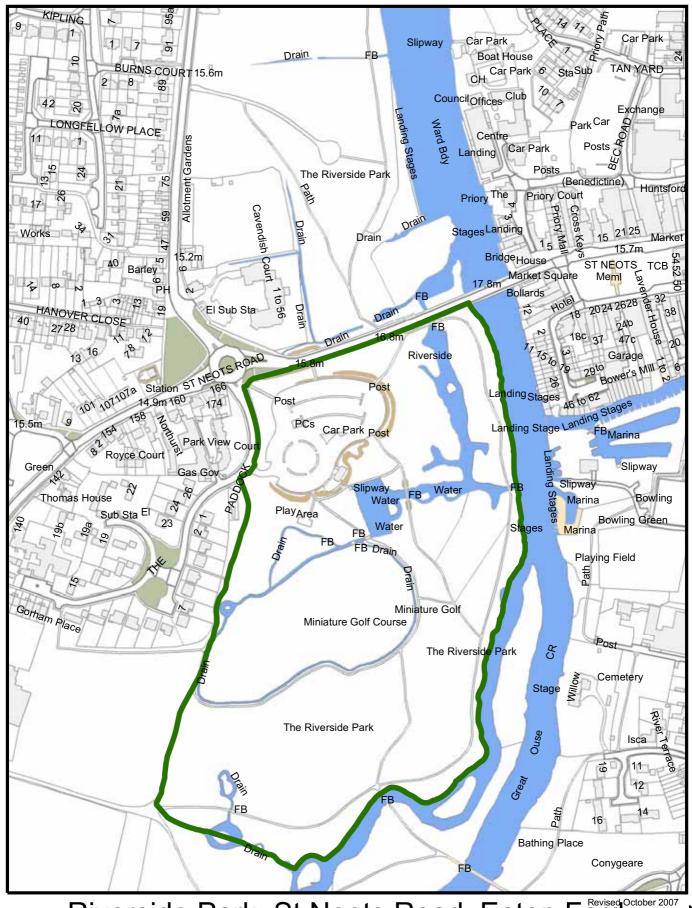

## The Dogs on Leads (Huntingdonshire) Order 2007

Riverside Park, St Neots Road, Eaton Ford

St Neots

Leads - Land Designated Specifically

Maps reproduced from the Ordnance Survey Mapping with the permission of the Controller of Her Majesty's Stationery Officer (C) Crown Copyright.
Unauthorised reproduction infringes Crown Copyright and may lead to prosecution of civil proceedings. HDC 100022322